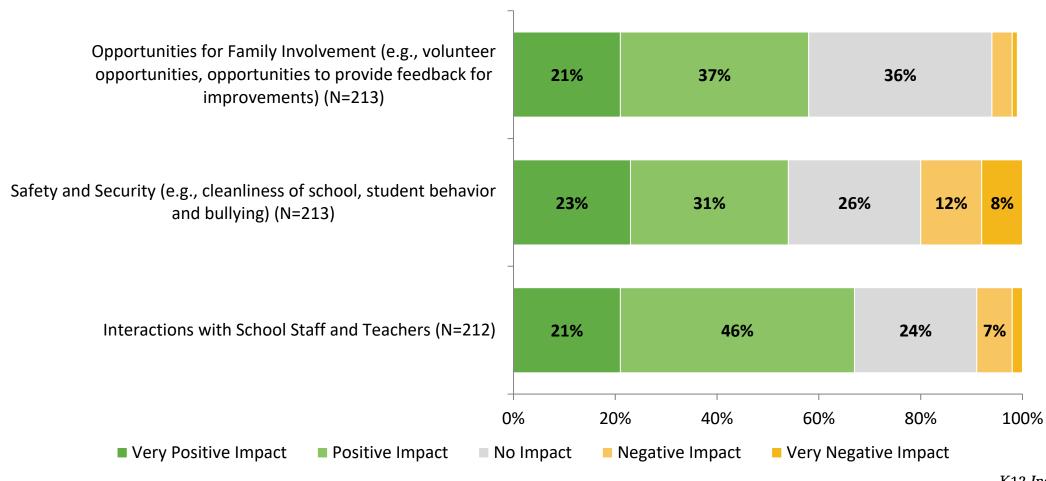

# **Factors Driving NPS (Continued)**

How do each of the following impact the score you gave above?