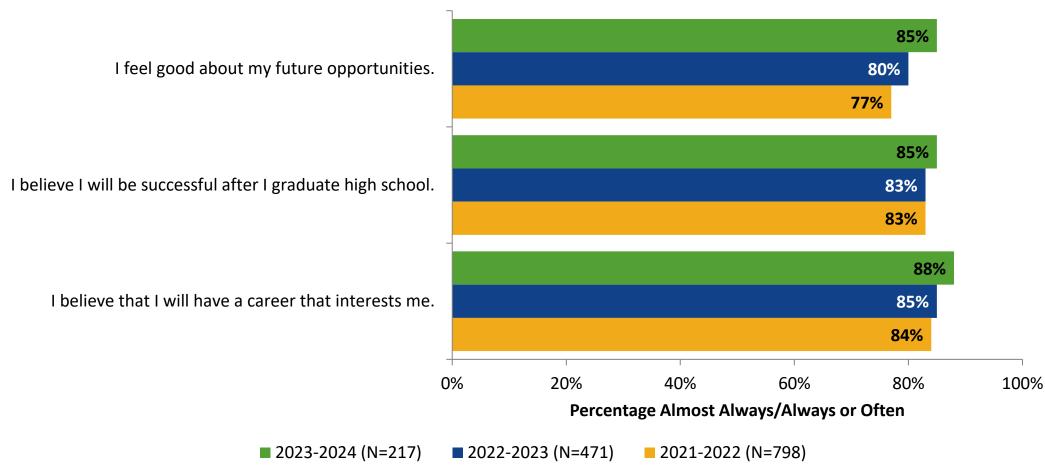

**Like School**

How frequently do you feel the following statement is true?

Generally, I like school. (N=216)



#### **Class Experience**



#### **Class Experience: Comparison Over Time**



# **Academic Support**



#### **Academic Support: Comparison Over Time**

How frequently do you feel the following statements are true?



10

#### Relevance



#### **Relevance: Comparison Over Time**



## **Self-Management**



### **Self-Management: Comparison Over Time**



#### Grit



#### **Grit: Comparison Over Time**

How frequently do you feel the following statements are true?



16

#### **Involvement**



## **Involvement: Comparison Over Time**

How frequently do you feel the following statements are true?



18

#### **Future Goals**



#### **Future Goals: Comparison Over Time**



#### Acceptance



#### **Acceptance: Comparison Over Time**

How frequently do you feel the following statements are true?



22

### **Relationships with Peers**



#### **Relationships with Peers: Comparison Over Time**

How frequently do you feel the following statement are true?



24

### **Perceptions of Peers**



### **Perceptions of Peers: Comparison Over Time**



## **Relationships with Adults in School**



#### Relationships with Adults in School: Comparison Over Time

How frequently do you feel the following statements are true?



28

#### **School Net Promoter Score**

If you had a family member or friend moving to the area, how likely are you to recommend your school to them? (N=202)



## **Factors Driving NPS**

How do each of the following impact the score you gave a