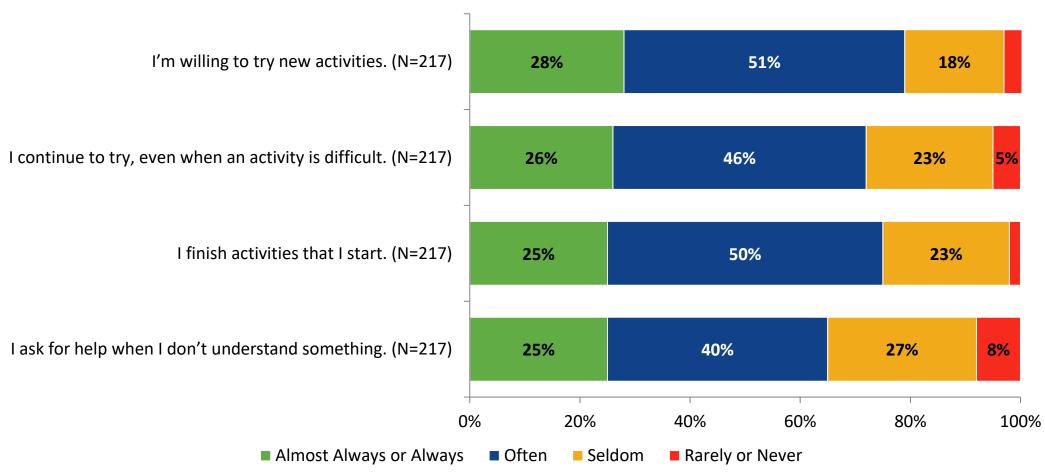

#### Grit

#### **Grit: Comparison Over Time**

How frequently do you feel the following statements are true?

16