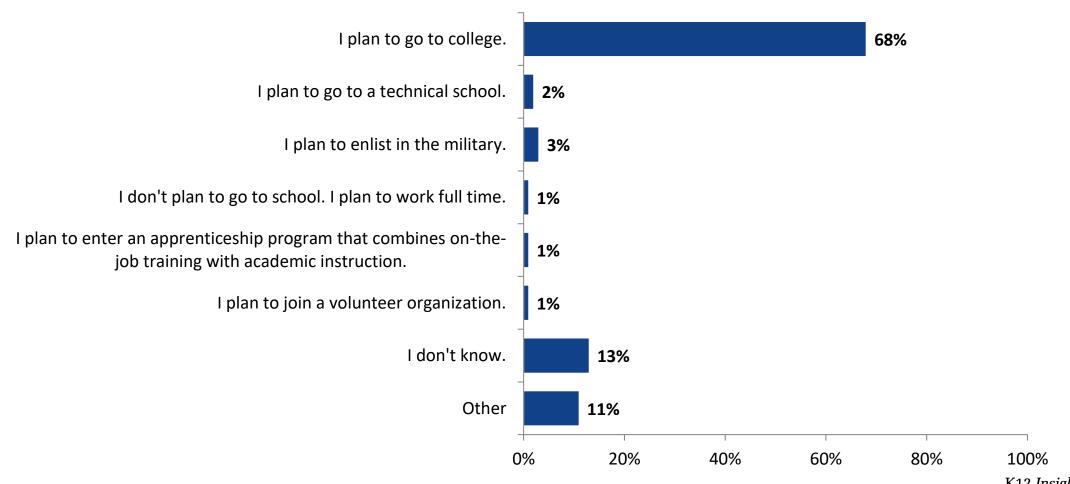

### **Plans After High School**

Which of the following best describes your plans for after high school? (N=213)