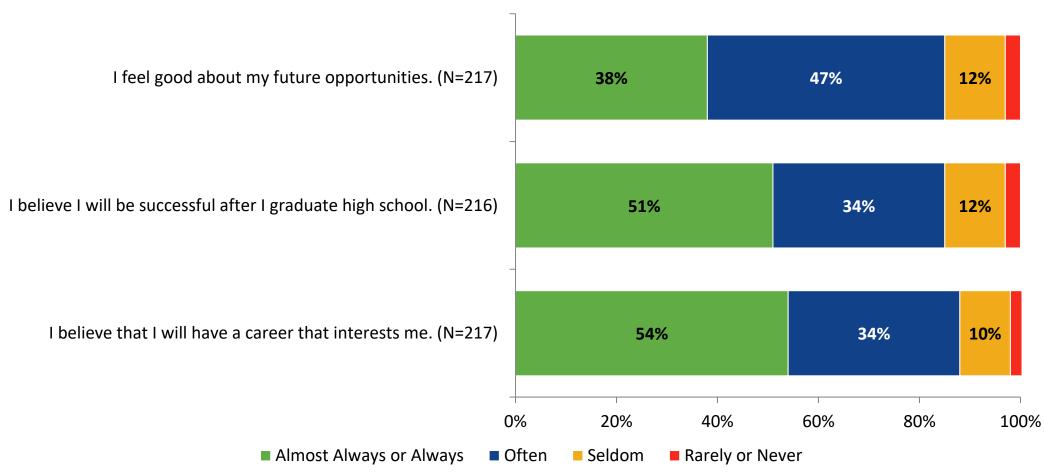

nt: Comparison Over Time (Continued)**



#### **Like School**

How frequently do you feel the following statement is true?

Generally, I like school. (N=216)



#### **Class Experience**



#### **Class Experience: Comparison Over Time**



# **Academic Support**



#### **Academic Support: Comparison Over Time**

How frequently do you feel the following statements are true?



10

#### Relevance



#### **Relevance: Comparison Over Time**



## **Self-Management**



### **Self-Management: Comparison Over Time**



#### Grit



#### **Grit: Comparison Over Time**

How frequently do you feel the following statements are true?



16

#### **Involvement**



## **Involvement: Comparison Over Time**

How frequently do you feel the following statements are true?



18

#### **Future Goals**



#### **Future Goals: Comparison Over Time**



#### Acceptance



#### **Acceptance: Comparison Over Time**

How frequently do you feel the following statements are true?



22

### **Relationships with Peers**



#### **Relationships with Peers: Comparison Over Time**

How frequently do you feel the following statement are true?



24

### **Perceptions of Peers**



### **Perceptions of Peers: Comparison Over Time**



## **Relationships with Adults in School**



#### Relationships with Adults in School: Comparison Over Time

How frequently do you feel the following statements are true?



28

#### **School Net Promoter Score**

If you had a family member or friend moving to the area, how likely are you to recommend your school to them? (N=202)



## **Factors Driving NPS**

How do ea