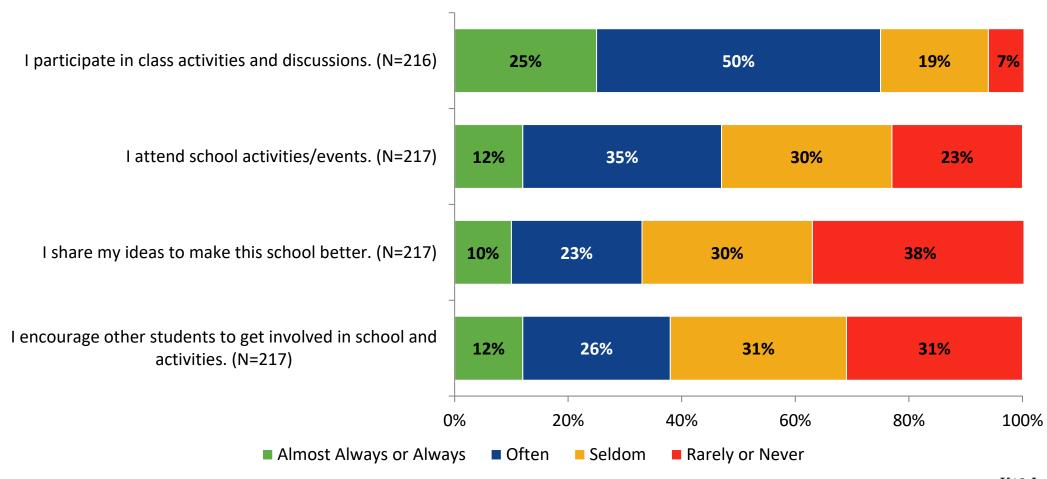

#### **Involvement**

## **Involvement: Comparison Over Time**

How frequently do you feel the following statements are true?

18