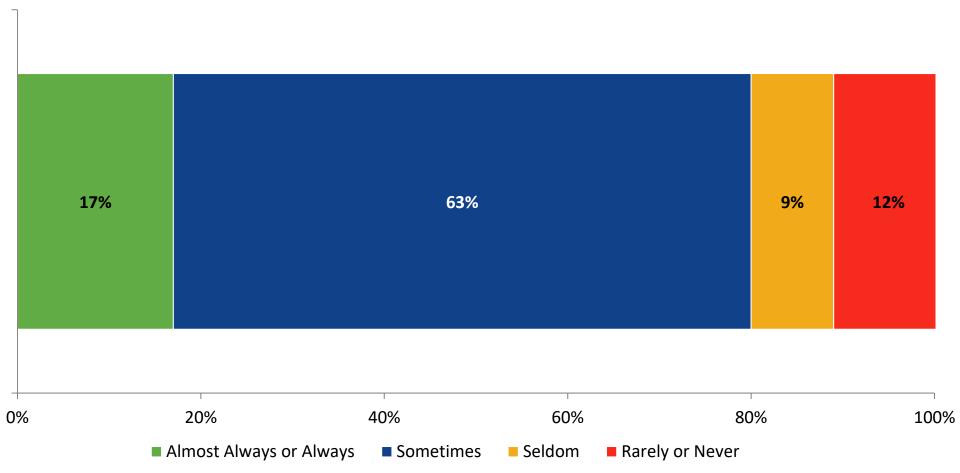

# Student Engagement Survey for Secondary Students: Palm Harbor Middle School

Results and Analysis

2023-2024



### **Overall Engagement**



# **Overall Engagement (Continued)**



### **Overall Engagement: Comparison Over Time**



# **Overall Engagement: Comparison Over Time (Continued)**



#### **Like School**

How frequently do you feel the following statement is true?

Generally, I like school. (N=216)



#### **Class Experience**



#### **Class Experience: Comparison Over Time**



# **Academic Support**



#### **Academic Support: Comparison Over Time**

How frequently do you feel the following statements are true?



10

#### Relevance



#### **Relevance: Comparison Over Time**



## **Self-Management**



### **Self-Management: Comparison Over Time**



#### Grit



#### **Grit: Comparison Over Time**

How frequently do you feel the following statements are true?



16

#### **Involvement**



## **Involvement: Comparison Over Time**

How frequently do you feel the following statements are true?



18

#### **Future Goals**



#### **Future Goals: Comparison Over Time**



#### Acceptance



#### **Acceptance: Comparison Over Time**

How frequently do you feel the following statemen