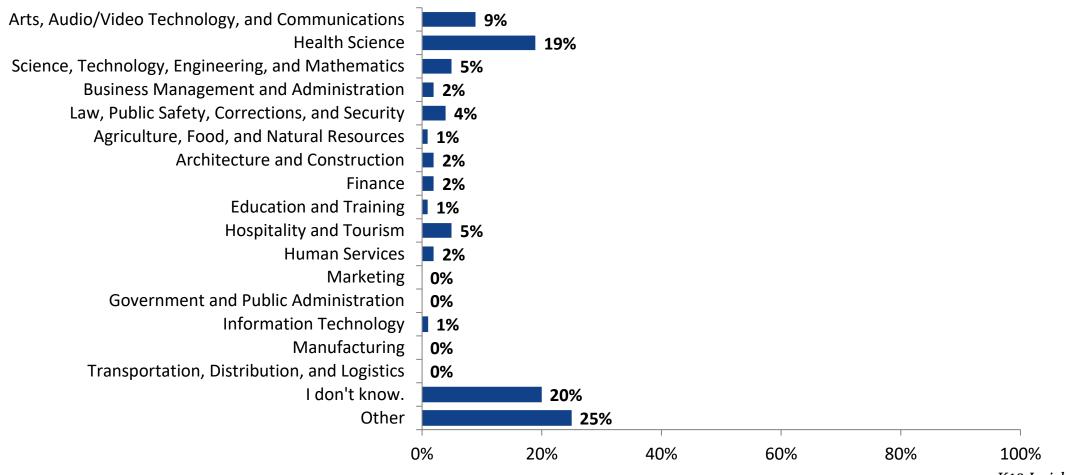

#### **Postsecondary Career Fields**

Which of the following career fields do you plan to pursue? (N=214)

K12 Insight

703.542.9601 | www.k12insight.com