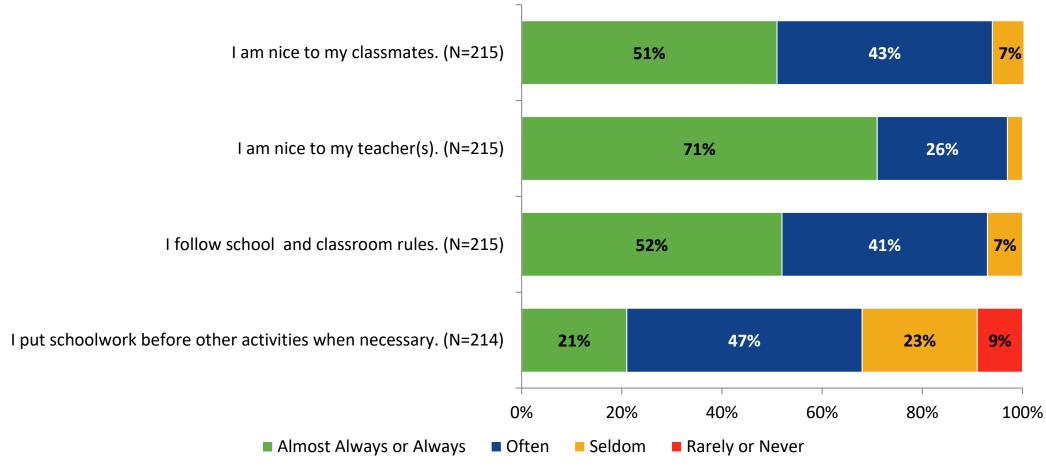

# Student Engagement Survey for Secondary Students: Palm Harbor Middle School

Results and Analysis

2023-2024



### **Overall Engagement**



# **Overall Engagement (Continued)**



### **Overall Engagement: Comparison Over Time**



# **Overall Engagement: Comparison Over Time (Continued)**



#### **Like School**

How frequently do you feel the following statement is true?

Generally, I like school. (N=216)



#### **Class Experience**



#### **Class Experience: Comparison Over Time**



# **Academic Support**



#### **Academic Support: Comparison Over Time**

How frequently do you feel the following statements are true?



10

#### Relevance



#### **Relevance: Comparison Over Time**



## **Self-Management**



### **Self-Management: Comparison Over Time**



#### Grit



#### **Grit: Comparison Over Time**

How frequently do you feel the following statements are true?



16

#### **Involvement**



## **Involvement: Comparison Over Time**

How frequently do you feel the following statements are true?



18

#### **Future Goals**



#### **Future Goals: Comparison Over Time**



#### Acceptance



#### **Acceptance: Comparison Over Time**

How frequently do you feel the following statements are true?



22

### **Relationships with Peers**



#### **Relationships with Peers: Comparison Over Time**

How frequently do you feel the following statement are true?



24

### **Perceptions of Peers**



### **Perceptions of Peers: Comparison Over Time**



## **Relationships with Adults in School**