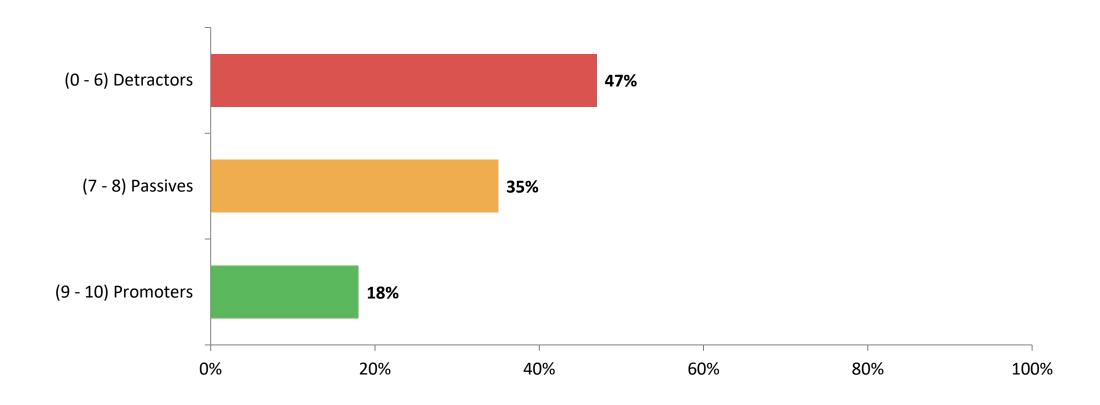

#### **School Net Promoter Score**

If you had a family member or friend moving to the area, how likely are you to recommend your school to them? (N=202)