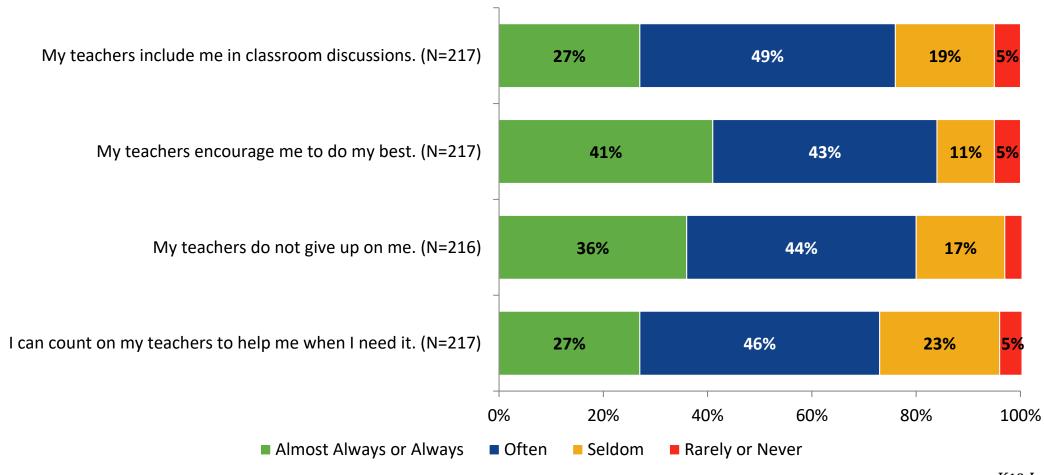

# Student Engagement Survey for Secondary Students: Palm Harbor Middle School

Results and Analysis

2023-2024



### **Overall Engagement**



# **Overall Engagement (Continued)**



### **Overall Engagement: Comparison Over Time**



# **Overall Engagement: Comparison Over Time (Continued)**



#### **Like School**

How frequently do you feel the following statement is true?

Generally, I like school. (N=216)



#### **Class Experience**



#### **Class Experience: Comparison Over Time**



# **Academic Support**



#### **Academic Support: Comparison Over Time**

How frequently do you feel the following statements are true?



10

#### Relevance



#### **Relevance: Comparison Over Time**



## **Self-Management**



### **Self-Management: Comparison Over Time**



#### Grit



#### **Grit: Comparison Over Time**

How frequently do you feel the following statements are true?



16

#### **Involvement**



## **Involvement: Comparison Over Time**

How frequently do you feel the following statements are true?



18

#### **Future Goals**



#### **Future Goals: Comparison Over Time**



#### Acceptance



#### **Acceptance: Comparison Over Time**

How frequently do you feel the following statements are true?



22

### **Relationships with Peers**



#### **Relationships with Peers: Comparison Over T