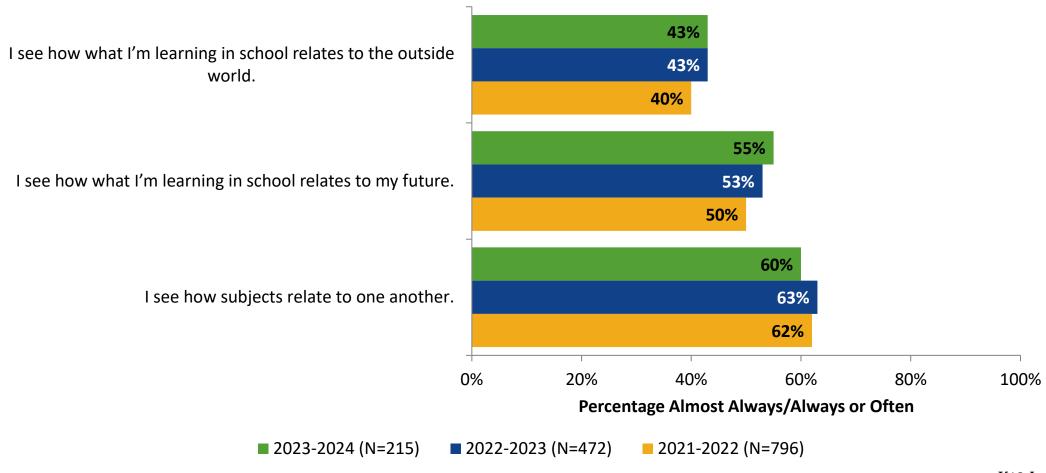

# Student Engagement Survey for Secondary Students: Palm Harbor Middle School

Results and Analysis

2023-2024



### **Overall Engagement**



# **Overall Engagement (Continued)**



### **Overall Engagement: Comparison Over Time**



# **Overall Engagement: Comparison Over Time (Continued)**



#### **Like School**

How frequently do you feel the following statement is true?

Generally, I like school. (N=216)



#### **Class Experience**



#### **Class Experience: Comparison Over Time**



# **Academic Support**



#### **Academic Support: Comparison Over Time**

How frequently do you feel the following statements are true?



10

#### Relevance



#### **Relevance: Comparison Over Time**



## **Self-Management**



### **Self-Management: Comparison Over Time**



#### Grit



#### **Grit: Comparison Over Time**

How frequently do you feel the following statements are true?



16

#### **Involvement**



## **Involvement: Comparison Over Time**

How frequently do you feel the following statements are true?



18

#### **Future Goals**



#### **Future Goals: Comparison Over Time**



#### Acceptance



#### **Acceptance: Comparison Over Time**

How frequently do you feel the following statements are true?



22

### **Relationships with Peers**



#### **Relationships with Peers: Comparison Over Time**

How frequently do you feel the following statement are true?



24

### **Perceptions of Peers**



### **Perceptions of Peers: Comparison Over Time**



## **Relationships