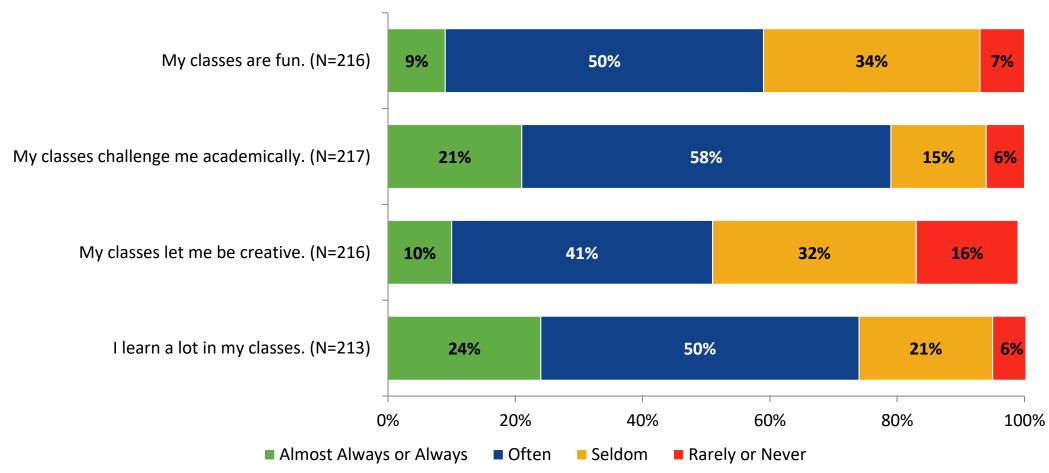

# Student Engagement Survey for Secondary Students: Palm Harbor Middle School

Results and Analysis

2023-2024



### **Overall Engagement**



# **Overall Engagement (Continued)**



### **Overall Engagement: Comparison Over Time**



# **Overall Engagement: Comparison Over Time (Continued)**



#### **Like School**

How frequently do you feel the following statement is true?

Generally, I like school. (N=216)



#### **Class Experience**



#### **Class Experience: Comparison Over Time**



# **Academic Support**



#### **Academic Support: Comparison Over Time**

How frequently do you feel the following statements are true?



10

#### Relevance



#### **Relevance: Comparison Over Time**



## **Self-Management**



### **Self-Management: Comparison Over Time**



#### Grit



#### **Grit: Comparison Over Time**

How frequently do you feel the following statements are true?



16

#### **Involvement**



## **Involvement: Comparison Over Time**

How frequently do you feel the following statements are true?



18

#### **Future Goals**



#### **Future Goals: Comparison Over Time**



#### Acceptance



#### **Acceptance: Comparison Over Time**

How frequently do you feel the following statements are true?



22

### **Rel