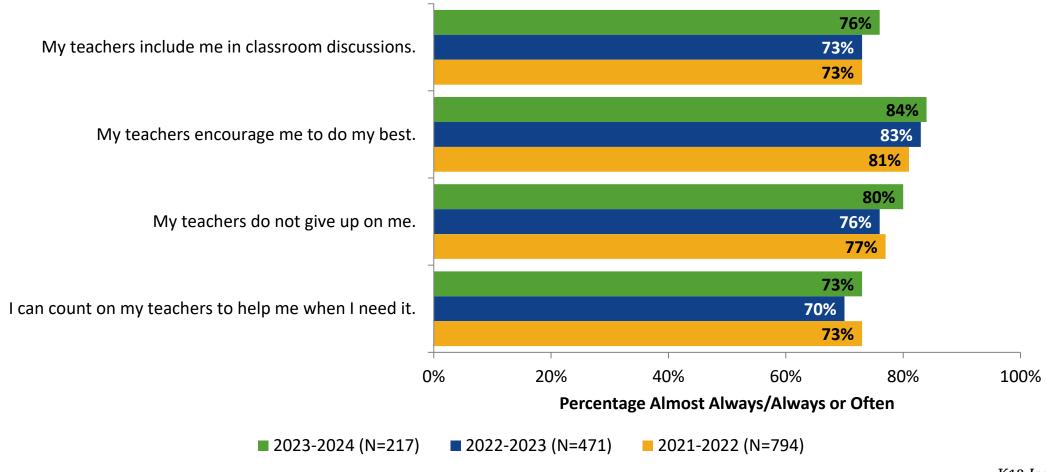

#### Relationships with Adults in School: Comparison Over Time

How frequently do you feel the following statements are true?

28