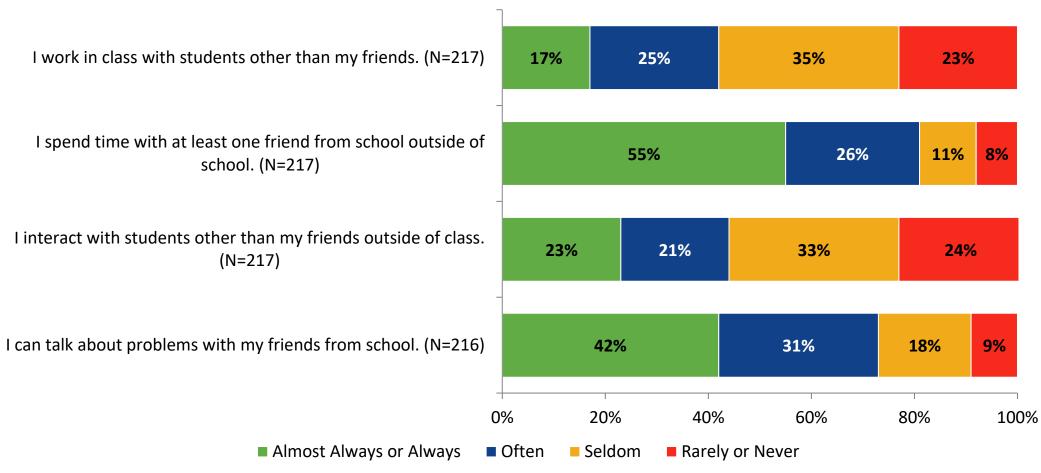

: Comparison Over Time**



# **Academic Support**



#### **Academic Support: Comparison Over Time**

How frequently do you feel the following statements are true?



10

#### Relevance



#### **Relevance: Comparison Over Time**



## **Self-Management**



### **Self-Management: Comparison Over Time**



#### Grit



#### **Grit: Comparison Over Time**

How frequently do you feel the following statements are true?



16

#### **Involvement**



## **Involvement: Comparison Over Time**

How frequently do you feel the following statements are true?



18

#### **Future Goals**



#### **Future Goals: Comparison Over Time**



#### Acceptance



#### **Acceptance: Comparison Over Time**

How frequently do you feel the following statements are true?



22

### **Relationships with Peers**



#### **Relationships with Peers: Comparison Over Time**

How frequently do you feel the following statement are true?



24

### **Perceptions of Peers**



### **Perceptions of Peers: Comparison Over Time**



## **Relationships with Adults in School**



#### Relationships with Adults in School: Comparison Over Time

How frequently do you feel the following statements are true?



28

#### **School Net Promoter Score**

If you had a family member or friend moving to the area, how likely are you to recommend your school to them? (N=202)



## **Factors Driving NPS**

How do each of the following impact the score you gave above?



# **Factors Driving NPS (Continued)**

How do each of the following impact the score you gave above?



# **Participation in Extracurricular Activities**

Did