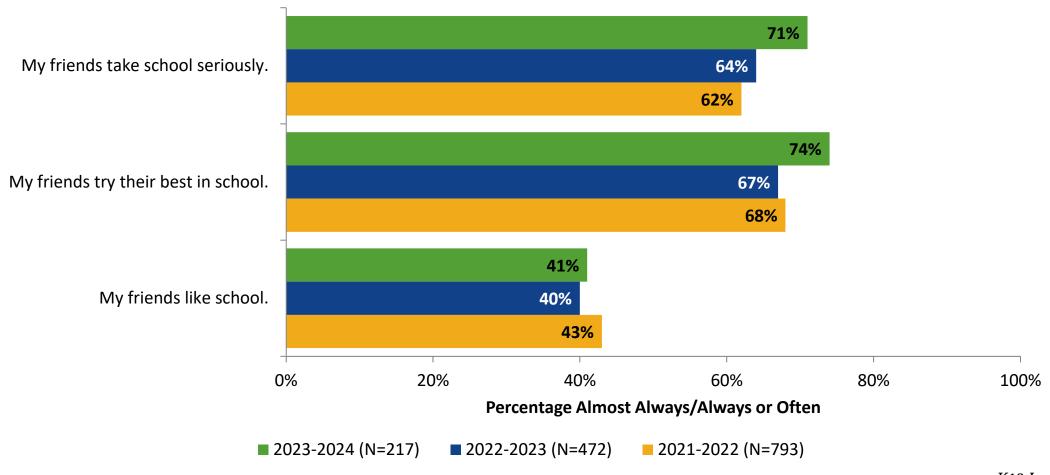

### **Perceptions of Peers**

### **Perceptions of Peers: Comparison Over Time**