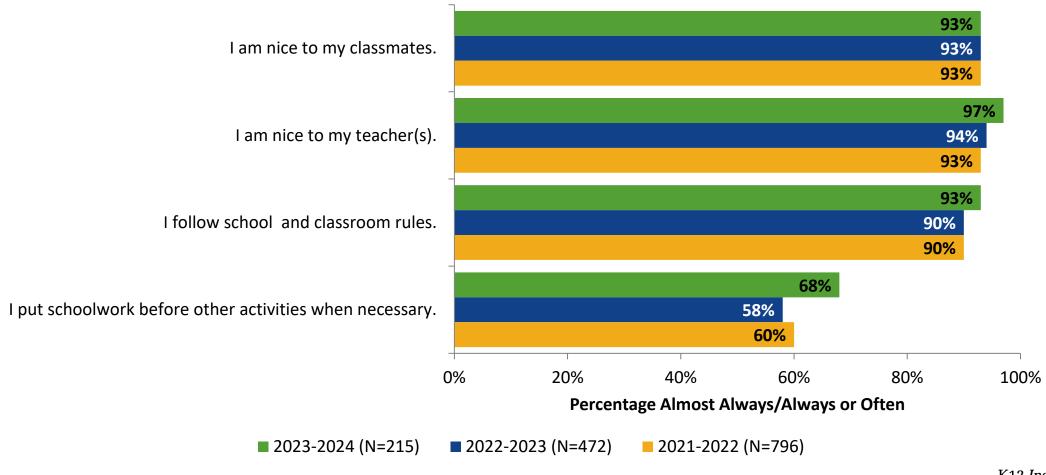

# Student Engagement Survey for Secondary Students: Palm Harbor Middle School

Results and Analysis

2023-2024



### **Overall Engagement**



# **Overall Engagement (Continued)**



### **Overall Engagement: Comparison Over Time**



# **Overall Engagement: Comparison Over Time (Continued)**



#### **Like School**

How frequently do you feel the following statement is true?

Generally, I like school. (N=216)



#### **Class Experience**



#### **Class Experience: Comparison Over Time**



# **Academic Support**



#### **Academic Support: Comparison Over Time**

How frequently do you feel the following statements are true?



10

#### Relevance



#### **Relevance: Comparison Over Time**



## **Self-Management**



### **Self-Management: Comparison Over Time**



#### Grit



#### **Grit: Comparison Over Time**

How frequently do you feel the following statements are true?



16

#### **Involvement**



## **Involvement: Comparison Over Time**

How frequently do you feel the following statements are true?



18

#### **Future Goals**



#### **Future Goals: Comparison Over Time**



#### Acceptance



#### **Acceptance: Comparison Over Time**

How frequently do you feel the following statements are true?



22

### **Relationships with Peers**



#### **Relationships with Peers: Comparison Over Time**

How frequently do you feel the following statement are true?



24

### **Perceptions of Peers**



### **Perceptions of Peers: Comparison Over Time**



## **Relationships with Adults in School**



#### Relationships with Adults in School: Compar