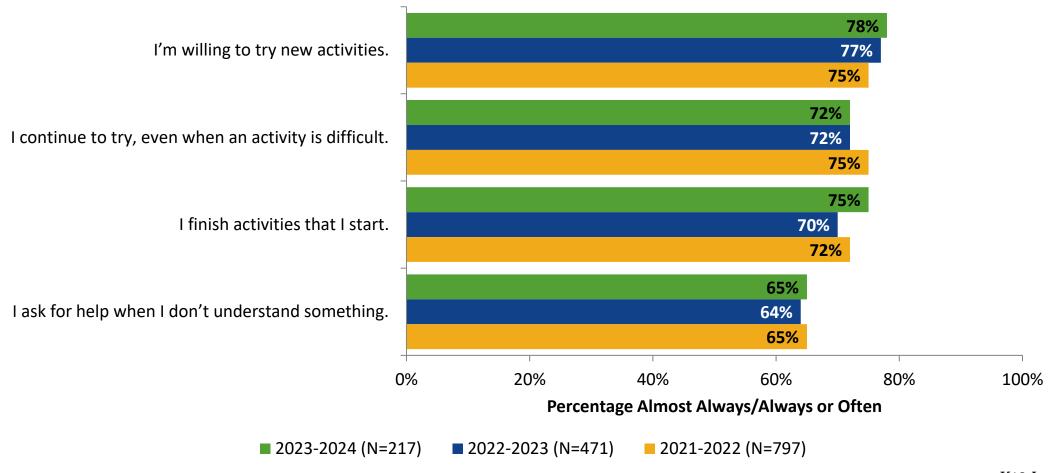

#### Grit

#### **Grit: Comparison Over Time**

How frequently do you feel the following statements are true?

16