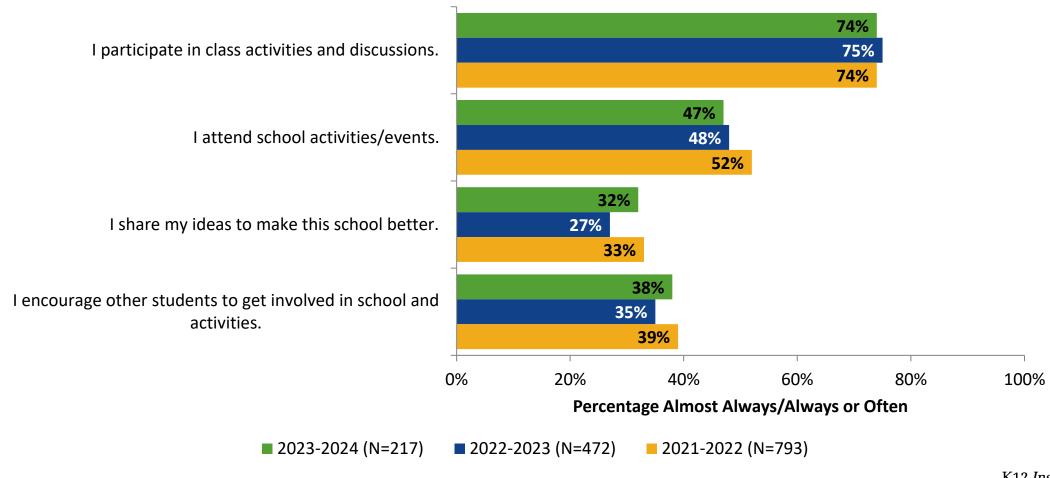

## **Involvement: Comparison Over Time**

How frequently do you feel the following statements are true?

18