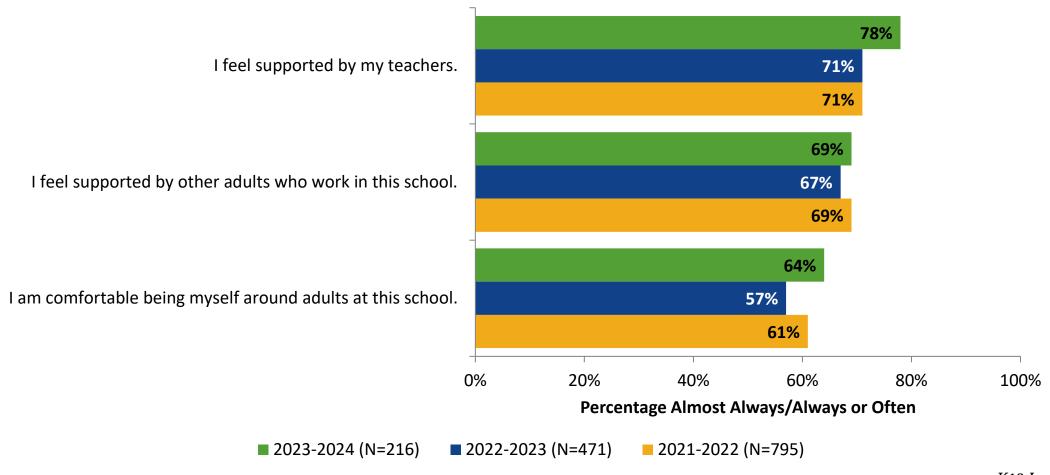

#### Relationships with Adults in School: Comparison Over Time

How frequently do you feel the following statements are true?

28