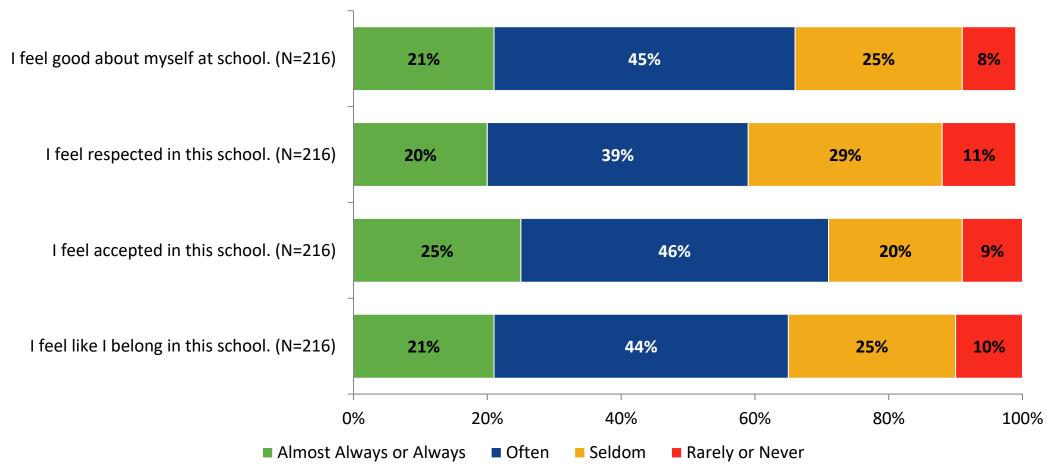

w frequently do you feel the following statement is true?

Generally, I like school. (N=216)



#### **Class Experience**



#### **Class Experience: Comparison Over Time**



# **Academic Support**



#### **Academic Support: Comparison Over Time**

How frequently do you feel the following statements are true?



10

#### Relevance



#### **Relevance: Comparison Over Time**



## **Self-Management**



### **Self-Management: Comparison Over Time**



#### Grit



#### **Grit: Comparison Over Time**

How frequently do you feel the following statements are true?



16

#### **Involvement**



## **Involvement: Comparison Over Time**

How frequently do you feel the following statements are true?



18

#### **Future Goals**



#### **Future Goals: Comparison Over Time**



#### Acceptance



#### **Acceptance: Comparison Over Time**

How frequently do you feel the following statements are true?



22

### **Relationships with Peers**



#### **Relationships with Peers: Comparison Over Time**

How frequently do you feel the following statement are true?



24

### **Perceptions of Peers**



### **Perceptions of Peers: Comparison Over Time**



## **Relationships with Adults in School**



#### Relationships with Adults in School: Comparison Over Time

How frequently do you feel the following statements are true?



28

#### **School Net Promoter Score**

If you had a family member or friend moving to the area, how likely are you to recommend your school to them? (N=202)



## **Factors Driving NPS**

How do each of the following impact the score you gave above?



# **Factor