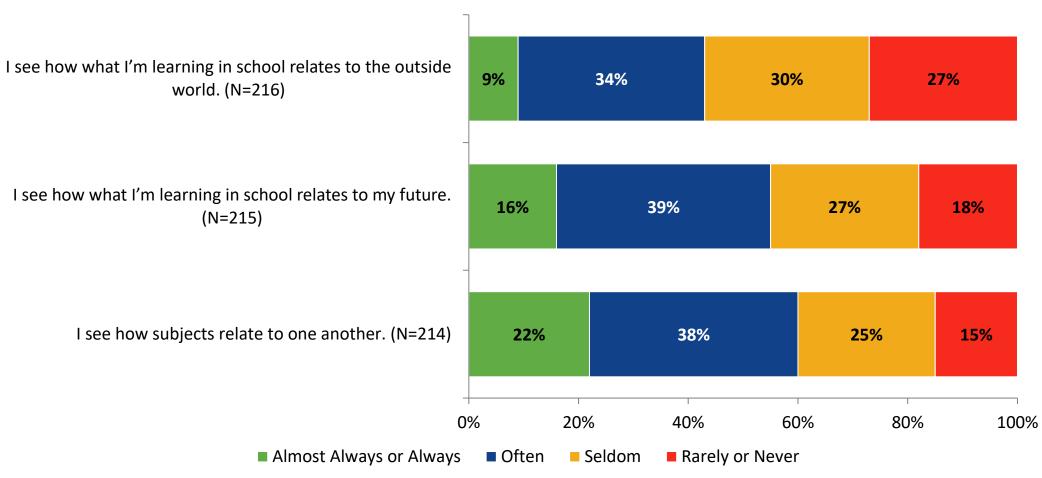

# Student Engagement Survey for Secondary Students: Palm Harbor Middle School

Results and Analysis

2023-2024



### **Overall Engagement**



# **Overall Engagement (Continued)**



### **Overall Engagement: Comparison Over Time**



# **Overall Engagement: Comparison Over Time (Continued)**



#### **Like School**

How frequently do you feel the following statement is true?

Generally, I like school. (N=216)



#### **Class Experience**



#### **Class Experience: Comparison Over Time**



# **Academic Support**



#### **Academic Support: Comparison Over Time**

How frequently do you feel the following statements are true?



10

#### Relevance



#### **Relevance: Comparison Over Time**



## **Self-Management**



### **Self-Management: Comparison Over Time**



#### Grit



#### **Grit: Comparison Over Time**

How frequently do you feel the following statements are true?



16

#### **Involvement**



## **Involvement: Comparison Over Time**

How frequently do you feel the following statements are true?



18

#### **Future Goals**



#### **Future Goals: Comparison Over Time**



#### Acceptance



#### **Acceptance: Comparison Over Time**

How frequently do you feel the following statements are true?



22

### **Relationships with Peers**



#### **Relationships with Peers: Comparison Over Time**

How frequently do you feel the following statement are true?



24

### **Perceptions of Peers**



### **Perceptions of Peers: C