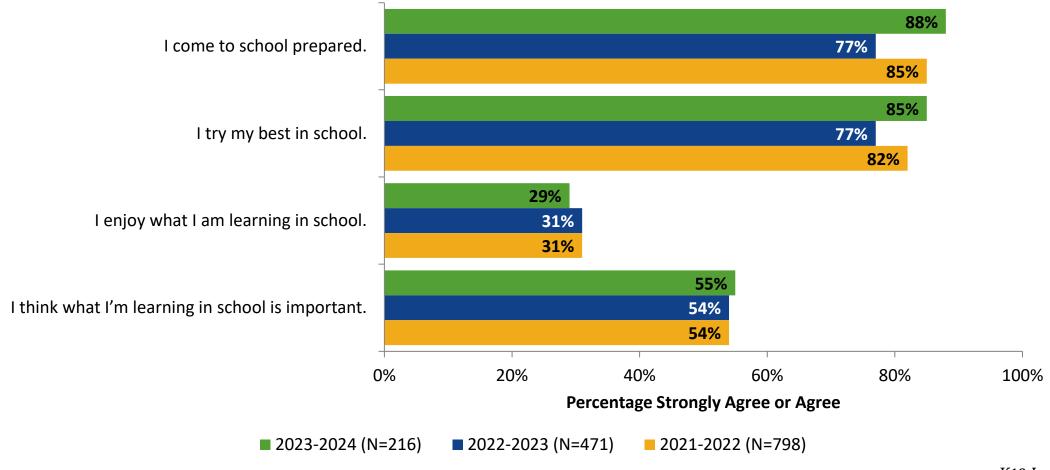

### **Overall Engagement: Comparison Over Time**

# **Overall Engagement: Comparison Over Time (Continued)**