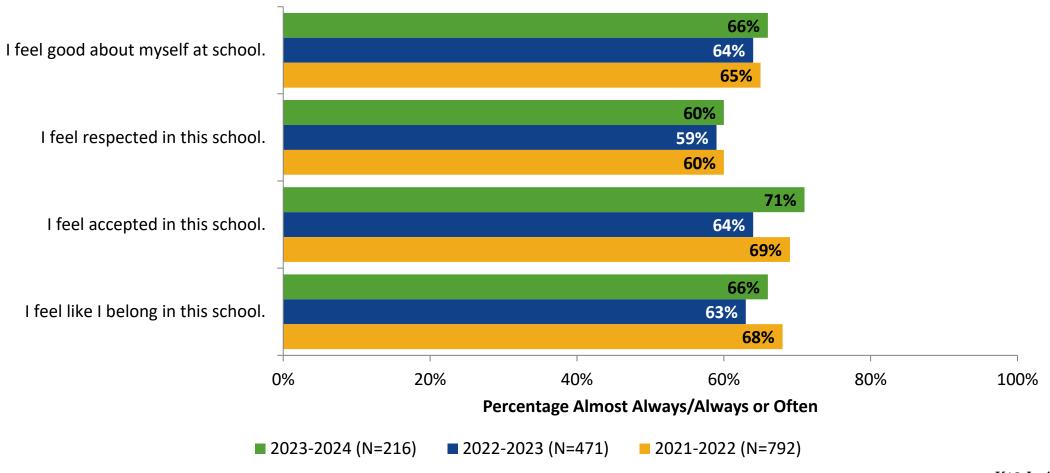

#### **Acceptance: Comparison Over Time**

How frequently do you feel the following statements are true?

22