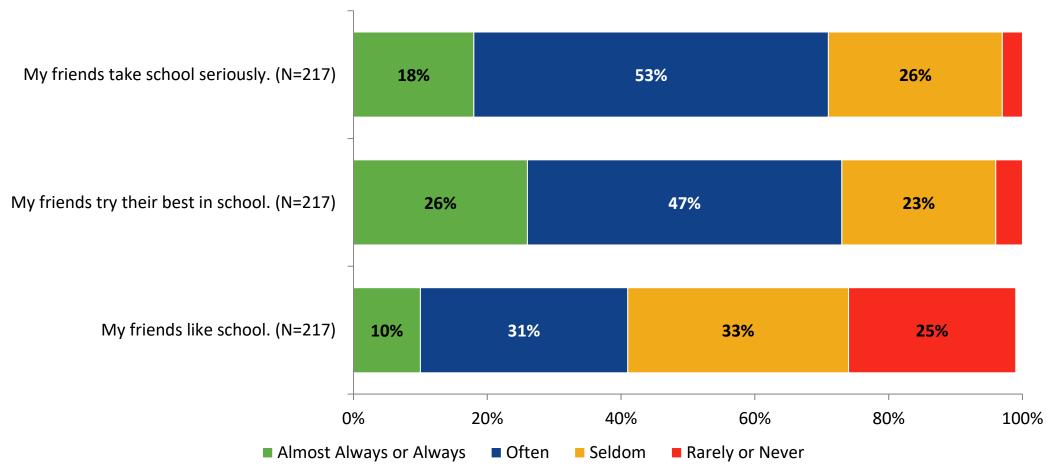

e true?



10

#### Relevance



#### **Relevance: Comparison Over Time**



## **Self-Management**



### **Self-Management: Comparison Over Time**



#### Grit



#### **Grit: Comparison Over Time**

How frequently do you feel the following statements are true?



16

#### **Involvement**



## **Involvement: Comparison Over Time**

How frequently do you feel the following statements are true?



18

#### **Future Goals**



#### **Future Goals: Comparison Over Time**



#### Acceptance



#### **Acceptance: Comparison Over Time**

How frequently do you feel the following statements are true?



22

### **Relationships with Peers**



#### **Relationships with Peers: Comparison Over Time**

How frequently do you feel the following statement are true?



24

### **Perceptions of Peers**



### **Perceptions of Peers: Comparison Over Time**



## **Relationships with Adults in School**



#### Relationships with Adults in School: Comparison Over Time

How frequently do you feel the following statements are true?



28

#### **School Net Promoter Score**

If you had a family member or friend moving to the area, how likely are you to recommend your school to them? (N=202)



## **Factors Driving NPS**

How do each of the following impact the score you gave above?



# **Factors Driving NPS (Continued)**

How do each of the following impact the score you gave above?



# **Participation in Extracurricular Activities**

Did you participate in any extracurricular activities this school year? (N=215)



# **Participation in Extracurricular Activities**

Please select the extracur