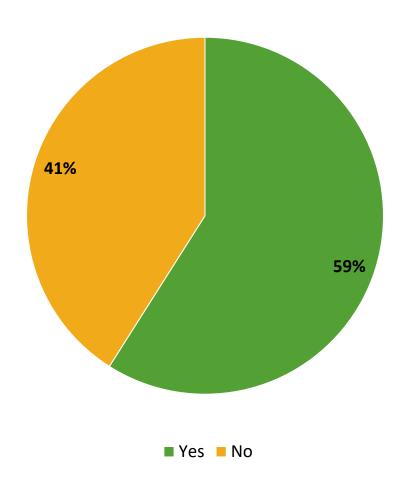

# **Participation in Extracurricular Activities**

Did you participate in any extracurricular activities this school year? (N=215)