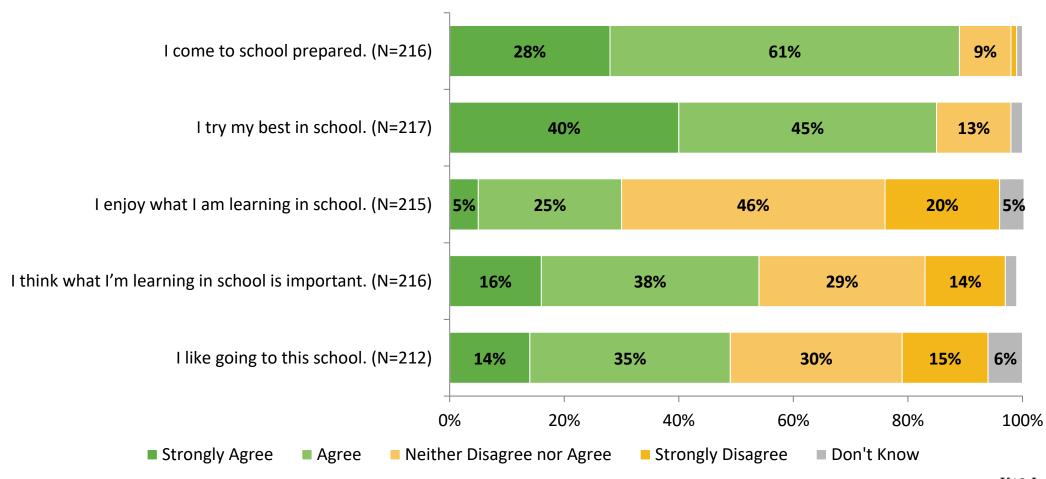

# Student Engagement Survey for Secondary Students: Palm Harbor Middle School

Results and Analysis

2023-2024



### **Overall Engagement**



# **Overall Engagement (Continued)**



### **Overall Engagement: Comparison Over Time**



# **Overall Engagement: Comparison Over Time (Continued)**



#### **Like School**

How frequently do you feel the following statement is true?

Generally, I like school. (N=216)



#### **Class Experience**



#### **Class Experience: Comparison Over Time**



# **Academic Support**



#### **Academic Support: Comparison Over Time**

How frequently do you feel the following statements are true?



10

#### Relevance



#### **Relevance: Comparison Over Time**



## **Self-Management**



### **Self-Management: Comparison Over Time**



#### Grit



#### **Grit: Comparison Over Time**

How frequently do you feel the following statements are true?



16

#### **Involvement**



## **Involvement: Co