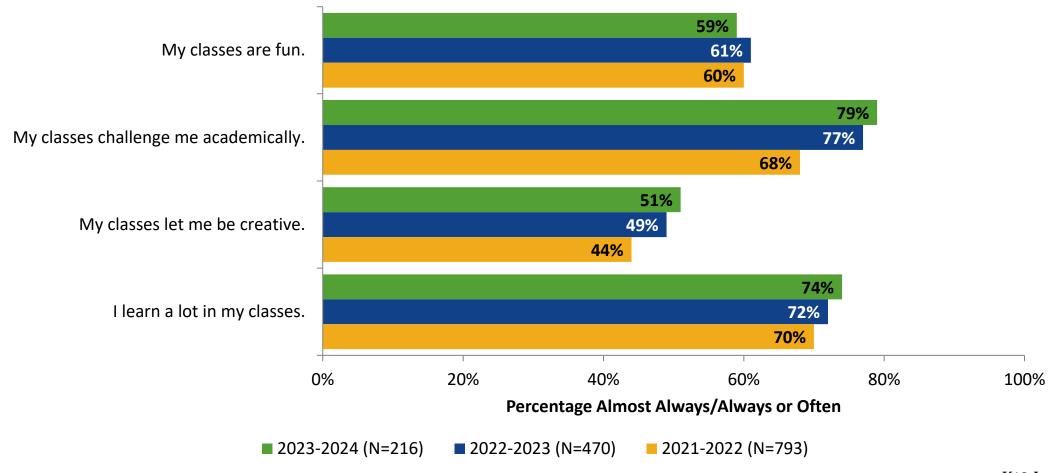

# Student Engagement Survey for Secondary Students: Palm Harbor Middle School

Results and Analysis

2023-2024



### **Overall Engagement**



# **Overall Engagement (Continued)**



### **Overall Engagement: Comparison Over Time**



# **Overall Engagement: Comparison Over Time (Continued)**



#### **Like School**

How frequently do you feel the following statement is true?

Generally, I like school. (N=216)



#### **Class Experience**



#### **Class Experience: Comparison Over Time**



# **Academic Support**



#### **Academic Support: Comparison Over Time**

How frequently do you feel the following statements are true?



10

#### Relevance



#### **Relevance: Comparison Over Time**



## **Self-Management**



### **Self-Management: Comparison Over Time**



#### Grit



#### **Grit: Comparison Over Time**

How frequently do you feel the following statements are true?



16

#### **Involvement**



## **Involvement: Comparison Over Time**

How frequently do you feel the following statements are true?



18

#### **Future Goals**



#### **Future Goals: Comparison Over Time**



#### Acceptance



#### **Acceptance: Comparison Over Time**

How frequently do you feel the following statements are true?



22

### **Relationships with Peers**



#### **Relationships wit