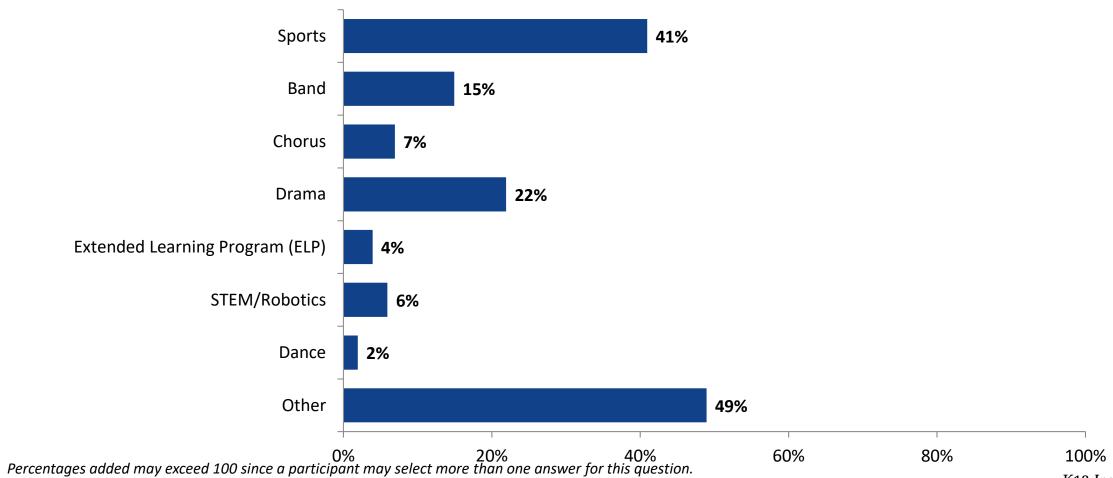

# **Participation in Extracurricular Activities**

Please select the extracurricular activities you participated in. (N=125)

Note: Only students participating in extracurricular activities in the past year answered this question.