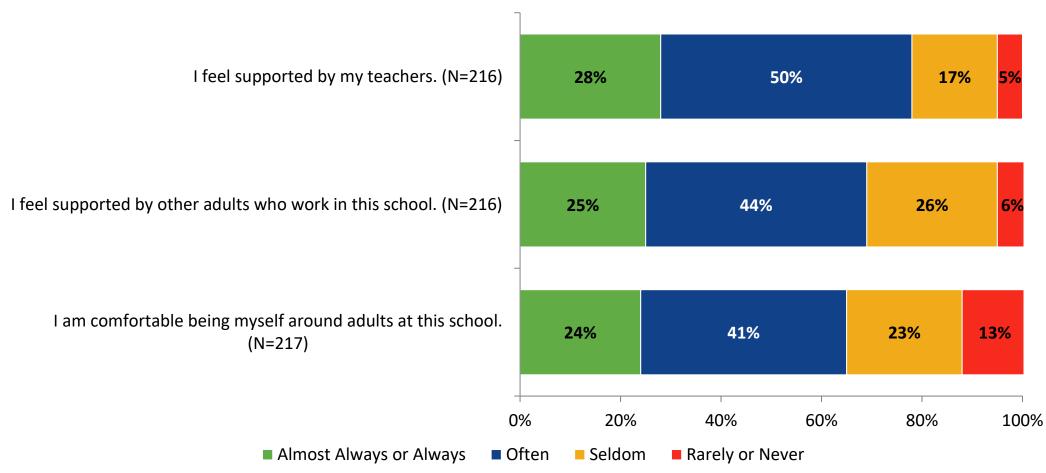

### **Self-Management: Comparison Over Time**



#### Grit



#### **Grit: Comparison Over Time**

How frequently do you feel the following statements are true?



16

#### **Involvement**



## **Involvement: Comparison Over Time**

How frequently do you feel the following statements are true?



18

#### **Future Goals**



#### **Future Goals: Comparison Over Time**



#### Acceptance



#### **Acceptance: Comparison Over Time**

How frequently do you feel the following statements are true?



22

### **Relationships with Peers**



#### **Relationships with Peers: Comparison Over Time**

How frequently do you feel the following statement are true?



24

### **Perceptions of Peers**



### **Perceptions of Peers: Comparison Over Time**



## **Relationships with Adults in School**



#### Relationships with Adults in School: Comparison Over Time

How frequently do you feel the following statements are true?



28

#### **School Net Promoter Score**

If you had a family member or friend moving to the area, how likely are you to recommend your school to them? (N=202)



## **Factors Driving NPS**

How do each of the following impact the score you gave above?



# **Factors Driving NPS (Continued)**

How do each of the following impact the score you gave above?



# **Participation in Extracurricular Activities**

Did you participate in any extracurricular activities this school year? (N=215)



# **Participation in Extracurricular Activities**

Please select the extracurricular activities you participated in. (N=125)

Note: Only students participating in extracurricula