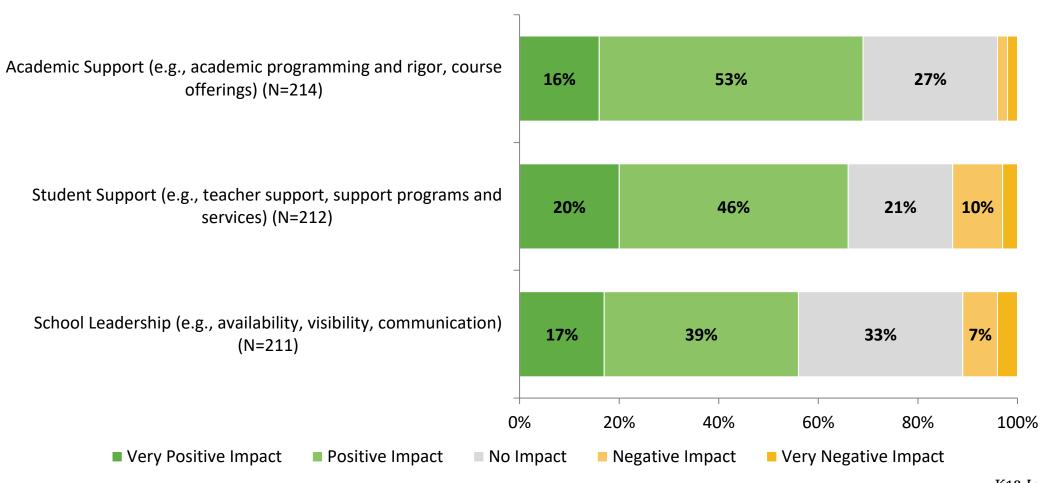

## **Factors Driving NPS**

How do each of the following impact the score you gave above?