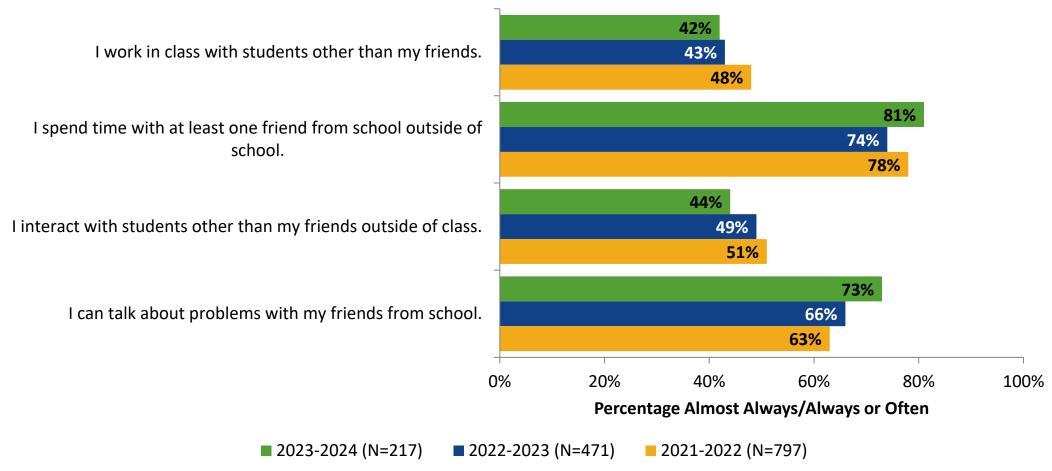

#### **Relationships with Peers: Comparison Over Time**

How frequently do you feel the following statement are true?

24